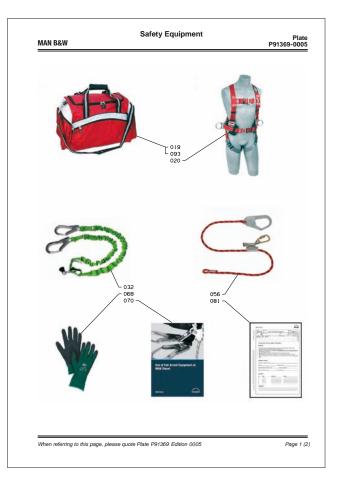

\* Free of charge when purchased with complete optional package.

| Optional ANSI – Approved              | Plate: P91369-0005 |
|---------------------------------------|--------------------|
| 019: Bag for fall arrest equipment    | 48,50 EUR          |
| 020: Safety harness                   | 160,00 EUR         |
| 032: Twin shock-absorbing lanyard     | 250,00 EUR         |
| 056: Work positioning lanyard         | 157,50 EUR         |
| 068: Protective glove                 | 13,00 EUR          |
| 070: Safety video instruction         | *30,00 EUR         |
| 081: Check list                       |                    |
| 093: Fall arrest equipment, complete: | 629 EUR            |