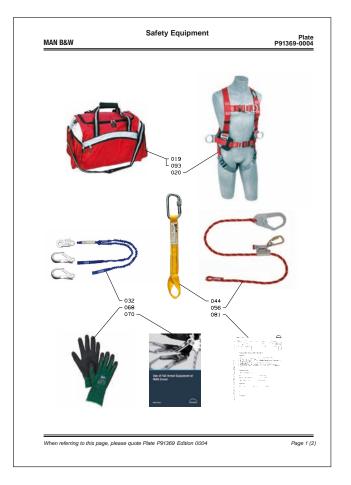

| Optional CE – Approved                | Plate: P91369-0004 |
|---------------------------------------|--------------------|
| 019: Bag for fall arrest equipment    | 48,50 EUR          |
| 020: Safety harness                   | 160,00 EUR         |
| 032: Twin shock-absorbing lanyard     | 103,00 EUR         |
| 044: Back extension strap             | 60,50 EUR          |
| 056: Work positioning lanyard         | 157,50 EUR         |
| 068: Protective glove                 | 13,00 EUR          |
| 070: Safety video instruction         | *30,00 EUR         |
| 081: Check list                       |                    |
| 093: Fall arrest equipment, complete: | 542,50 EUR         |