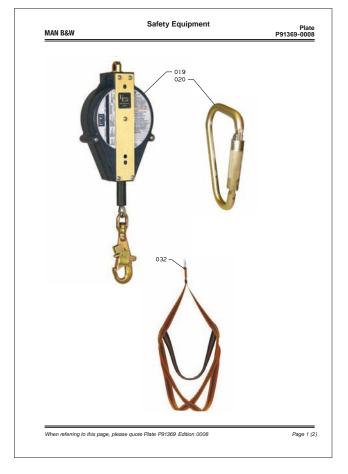

| Compulsory             | Plate: P91369-0008 |
|------------------------|--------------------|
| 019: Fall arrest block | 764,00 EUR         |
| 020: Safety hook       | 113,00 EUR         |
| 032: Rescue harness    | 107,50 EUR         |
| Total:                 | 984,50 EUR         |